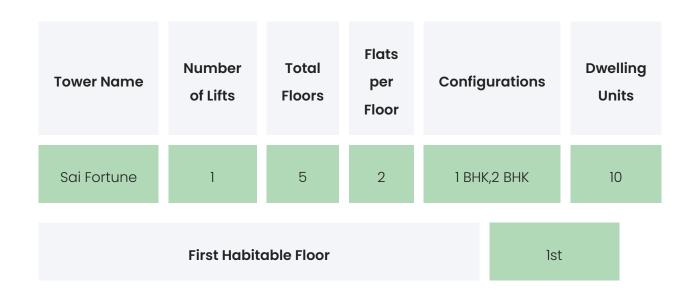

ed Complaints

1

SURESH SAI FORTUNE

### BUILDER & CONSULTANTS

| Project Funded By | Architect | Civil Contractor |
|-------------------|-----------|------------------|
| NA                | NA        | NA               |

SURESH SAI FORTUNE

### **PROJECT & AMENITIES**

| Time Line                        | Size        | Typography  |
|----------------------------------|-------------|-------------|
| Completed on 31st December, 2019 | 175.58 Sqmt | 1 BHK,2 BHK |

#### **Project Amenities**



| Business & Hospitality | NA                                                       |
|------------------------|----------------------------------------------------------|
| Eco Friendly Features  | Waste Segregation,Rain Water Harvesting,Water<br>Storage |

SURESH SAI FORTUNE

### BUILDING LAYOUT



#### Services & Safety

- Security : Security System / CCTV
- Fire Safety : NA
- Sanitation : NA
- Vertical Transportation : NA

SURESH SAI FORTUNE

### FLAT INTERIORS

| Configuration | RERA Carpet Range  |
|---------------|--------------------|
| 1 BHK         | 339 - 441 sqft     |
| 2 BHK         | 456.3 - 521.6 sqft |

| Floor To Ceiling Height | NA |
|-------------------------|----|
| Views Available         | NA |

| Flooring                     | Vitrified Tiles                                      |
|------------------------------|------------------------------------------------------|
| Joinery, Fittings & Fixtures | Sanitary Fittings,Kitchen Platform                   |
| Finishing                    | Laminated flush doors,Double glazed glass<br>windows |
| HVAC Service